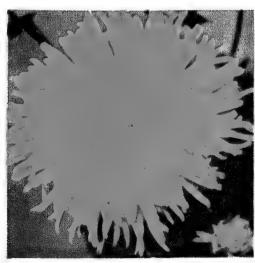

ARARE (No. 835). A "symphony of autumn in colors" best describes this beautiful flower. Central section of glowing mass is gold, gradually deepening into coppery tones outwardly, terminating at tips with glints of gold. Oct. 25. Price: \$1.50 each, \$4.00 for 3.